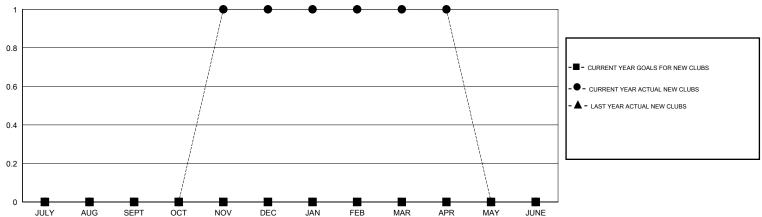

## MONTHLY MEMBERSHIP PROGRESS REPORT

## District 14 E

Results as of: 4/30/2017





## GOALS AND ACTUAL NEW CLUBS CUMULATIVE



## GOALS AND ACTUAL MEMBERS CUMULATIVE



| ■- | NEW MEMBER GROWTH NET GOAL |
|----|----------------------------|
|    |                            |

NEW MEMBER GROWTH ACTUAL
LAST YEAR MEMBERSHIP ACTUAL

| DROPPED CLUBS: 0 |     |
|------------------|-----|
| DROPPED MEMBERS  |     |
| DECEASED         | 22  |
| CLUB CANCELLED   | 0   |
| OTHER            | 92  |
| TOTAL            | 114 |

| 17 CLUBS OF 35 ADDED 1 OR MORE<br>NEW MEMBERS | GENDER DISTRIBUTION |              |     |
|-----------------------------------------------|---------------------|--------------|-----|
|                                               | MALE                | 690 (70.34%) |     |
|                                               | FEMALE              | 291 (29.66%) |     |
| CLICK HERE FOR CUMULATIVE