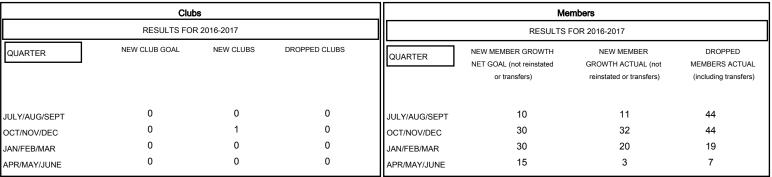

## MONTHLY MEMBERSHIP PROGRESS REPORT

## District 14 E

Results as of: 4/30/2017





## GOALS AND ACTUAL NEW CLUBS CUMULATIVE



## GOALS AND ACTUAL MEMBERS CUMULATIVE



| ■- | NEW MEMBER GROWTH NET GOAL |
|----|----------------------------|
|    |                            |

NEW MEMBER GROWTH ACTUAL
LAST YEAR MEMBERSHIP ACTUAL

| DROPPED CLUBS: 0 |     |
|------------------|-----|
| DROPPED MEMBERS  |     |
| DECEASED         | 22  |
| CLUB CANCELLED   | 0   |
| OTHER            | 92  |
| TOTAL            | 114 |

| 17 CLUBS OF 35 ADDED 1 OR MORE<br>NEW MEMBERS | GENDER DISTRIBUTION |              |     |
|-----------------------------------------------|---------------------|--------------|-----|
|                                               | MALE                | 690 (70.34%) |     |
|                                               | FEMALE              | 291 (29.