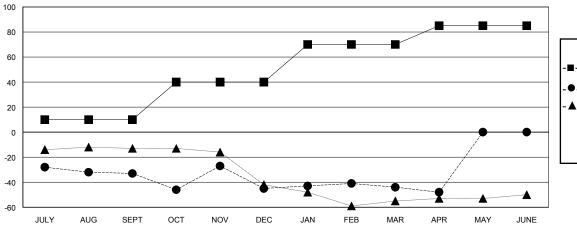

## GOALS AND ACTUAL MEMBERS CUMULATIVE

| ■- | NEW MEMBER GROWTH NET GOAL |
|----|----------------------------|
|    |                            |

NEW MEMBER GROWTH ACTUAL
LAST YEAR MEMBERSHIP ACTUAL

| DROPPED CLUBS: 0 |     |
|------------------|-----|
| DROPPED MEMBERS  |     |
| DECEASED         | 22  |
| CLUB CANCELLED   | 0   |
| OTHER            | 92  |
| TOTAL            | 114 |